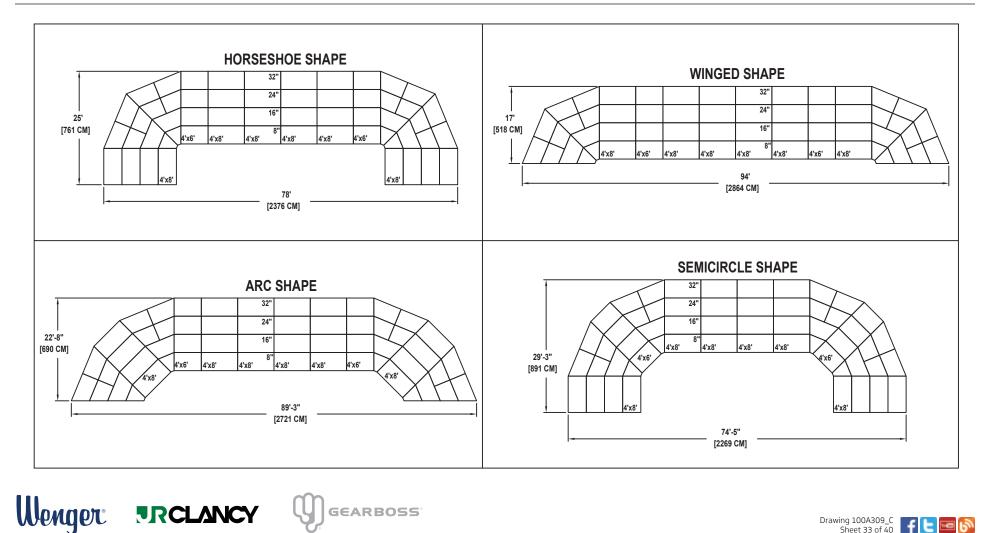

## SEATED BAND / ORCHESTRA RISER SET NO. 975

SEATING CAPACITY NOT USING THE FLOOR, 116. SEATING CAPACITY WITH ONE ROW ON THE FLOOR, 138. SEATING CAPACITY IS BASED ON 32" CHAIR SPACING.

MUSIC EDUCATION AND PERFORMING ARTS